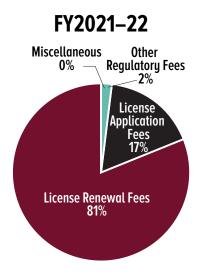

#### Revenues ... where the funding comes from

| REVENUES                 | FY2021–22<br>(Actual) | FY2022–23<br>(Actual) |
|--------------------------|-----------------------|-----------------------|
| Other Regulatory Fees    | \$116,190             | \$124,185             |
| License Application Fees | \$1,088,304           | \$1,218,718           |
| License Renewal Fees     | \$5,152,102           | \$5,436,550           |
| Miscellaneous            | \$30,422              | \$140,456             |
| Total Revenue (Year-End) | \$6,387,018           | \$6,919,909           |