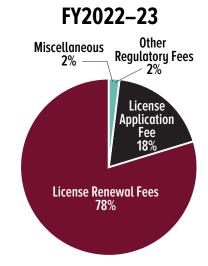

#### Revenues ... where the funding comes from

| REVENUES                 | FY2021–22<br>(Actual) | FY2022–23<br>(Actual) |
|--------------------------|-----------------------|-----------------------|
| Other Regulatory Fees    | \$116,190             | \$124,185             |
| License Application Fees | \$1,088,304           | \$1,218,718           |
| License Renewal Fees     | \$5,152,102           | \$5,436,550           |
| Miscellaneous            | \$30,422              | \$140,456             |
| Total Revenue (Year-End) | \$6,387,018           | \$6,919,909           |