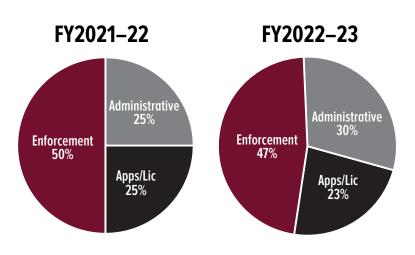

#### And what the funds are spent on

| EXPENDITURES                | FY2021–22<br>(Actual) | FY2022–23<br>(Actual) |
|-----------------------------|-----------------------|-----------------------|
| Administrative              | \$1,362,388           | \$1,729,154           |
| Applications/Licensing      | \$1,376,012           | \$1,174,320           |
| Enforcement                 | \$2,697,651           | \$3,189,797           |
| Total Expenditure (YearEnd) | \$5,436,051           | \$6,093,271           |
| Authorized Budget           | \$6,634,000           | \$7,127,000           |
| Fund Balance (Year-End)     | \$6,462,413           | \$6,597,306           |