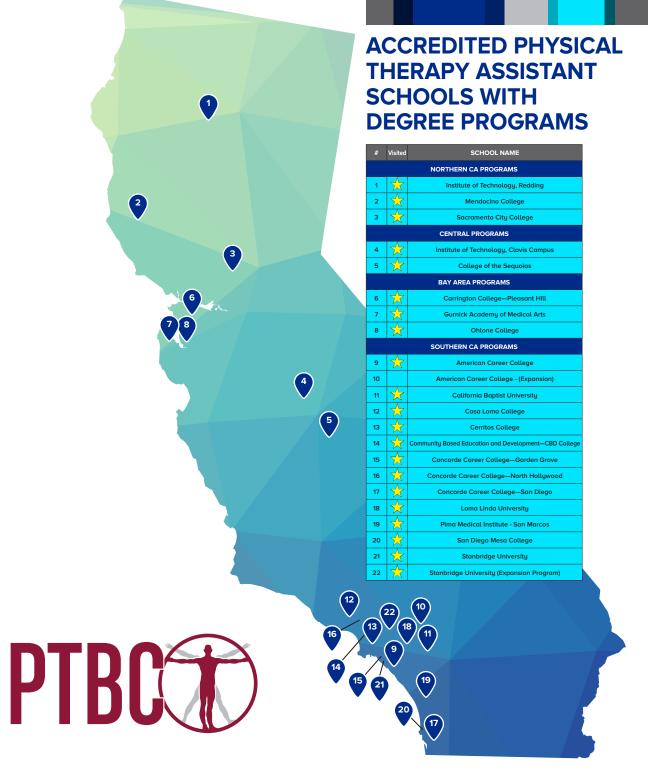

### HAS PTBC BEEN TO YOUR SCHOOL?

The Physical Therapy Board of California (PTBC) has met its original goal from its 2018-2022 Strategic Plan to visit all (32 at the time) PT and PTA programs in California. As the physical therapy profession grows so does the number of programs. Today there are 40 PT and PTA programs in California. PTBC continues its outreach to the previous and newly accredited PT and PTA programs. The maps below show all current PT and PTA programs in California and all the programs we have visited. Has PTBC been to your school yet?

### ACCREDITED PHYSICAL THERAPY SCHOOLS WITH DEGREE PROGRAMS

| #                    | Visited | SCHOOL NAME                                                                |
|----------------------|---------|----------------------------------------------------------------------------|
| NORTHERN CA PROGRAMS |         |                                                                            |
| 1                    | $\star$ | California State University, Sacramento                                    |
|                      |         | CENTRAL PROGRAMS                                                           |
| 2                    | $\star$ | California State University, Fresno                                        |
| 3                    | $\star$ | University of the Pacific                                                  |
|                      |         | BAY AREA PROGRAMS                                                          |
| 4                    | $\star$ | Samuel Merritt University                                                  |
| 5                    | ★       | University of California, San Francisco—<br>San Francisco State University |
|                      |         | SOUTHERN CA PROGRAMS                                                       |
| 6                    | $\star$ | Azusa Pacific University                                                   |
|                      | $\star$ | California State University, Long Beach                                    |
| 8                    | $\star$ | California State University, Northridge                                    |
| 9                    | $\star$ | Chapman University                                                         |
| 10                   | $\star$ | Loma Linda University                                                      |
| 11                   | $\star$ | Mount Saint Mary's University                                              |
| 12                   | $\star$ | San Diego State University                                                 |
| 13                   | $\star$ | University of Southern California                                          |
| 14                   | $\star$ | University of Southern California—(Expansion)                              |
| 15                   | $\star$ | University of St Augustine for Health Sciences—California                  |
| 16                   | $\star$ | University of St Augustine for Health Sciences—<br>California—(Expansion)  |
| 17                   | $\star$ | Western University of Health Sciences                                      |
| 18                   | $\star$ | West Coast University                                                      |

Physical Therapy Programs/Schools

2

(continued on page 13)

10

9

15 (16

(Has PTBC Been to Your School?, continued from page 12)

Physical Therapy Assistant Programs/Schools