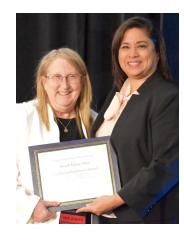

### FSBPT OUTSTANDING SERVICE AWARD WINNER

#### DR. ALICIA RABENA-AMEN, P.T., DPT

The Physical Therapy Board of California (PTBC) would also like to congratulate Dr. Alicia Rabena-Amen for receiving the Outstanding Service Award for significant contributions to the Federation of State Boards of Physical Therapy (Federation). As a Federation award recipient, Dr. Rabena-Amen, is being recognized for making a significant contribution to the Federation during the past year through her extensive amount of volunteer work. She was presented this award at the 2018 Awards Luncheon for the Federation on October 27, 2018. Dr. Rabena-Amen became a physical therapist 21 years ago and was appointed by the governor to serve as a PTBC member for the PTBC in March 2014. She is currently serving her second term as Board president. The PTBC appreciates Dr. Rabena-Amen for serving the consumers of California.